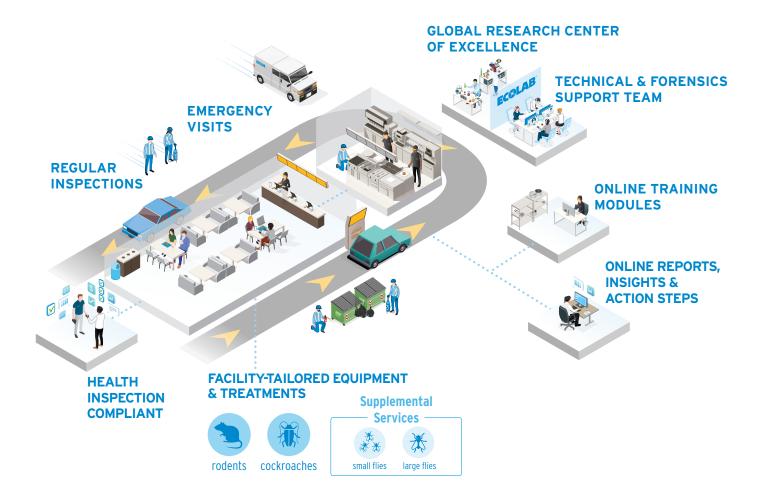

# **WIN** THE FIGHT AGAINST PESTS

Fast, effective solutions for a **pest-free reputation** 

# Keep pests from negatively impacting your reputation & service efficiency

The Ecolab Restaurant Protect Program gives you confidence you're doing everything possible to maintain a safe, healthy, pest-free restaurant – without interruption. Our proactive approach protects you and your brand from costly pest risks and slowdowns.

You'll get fast, discreet inspections and emergency response from highly trained service specialists dedicated to delivering higher standards and guaranteed results.

# Everything it takes to safeguard a pest-free reputation

The Restaurant Protect Program proactively helps eliminate pest risks and protects your business.