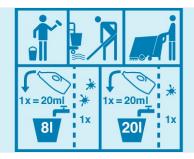

4. For use of the dosing bottle, turn the bottle upside down once for dosing 20 ml as shown in the dosing table depending on the level of soiling.

5. Mop the floor. For manual floor cleaning, we recommend the use of **MAXX Magic Plus** in combination with the Ecolab rasanTEC mopping system.