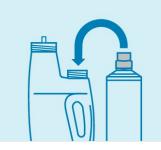

## Use instructions

1. Check hygiene plan and product label for detailed use information.

2. Wear suitable protective clothing when handling the product.

3. For refilling of the dosing bottle, stick the refill bottle on the thorn (red cap) of the dosing unit, press down to break the seal and wait for the bottle to empty.