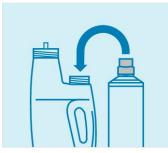

#### Use instructions

1. Check hygiene plan and product label for detailed use information.

2. Wear suitable protective clothing when handling the product.

3. For refilling of the dosing bottle, insert the refill bottle on the thorn (red cap) of the dosing unit, press down to break the seal and wait for the bottle to empty.