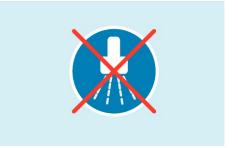

gh concentrated formulation in a lightweight refill bottle and reusable dosing bottles reduce packaging waste
- ▲ The refill bottle reduces packaging weight by almost 30%\*
- EU Ecolabel certified

\*compared to an Ecolab standard 1 L bottle







#### Use instructions



1. Check hygiene plan and product label for detailed use information.



2. Wear suitable protective clothing when handling the product.



3. For refilling of the dosing bottle, insert the refill bottle on the thorn (red cap) of the dosing unit, press down to break the seal and wait for the bottle to empty.



1





5. For spray cleaning, turn the dosing bottle upside down once.



6. Wipe the surface and leave to dry. We recommend using colour-coded polifix® microfibre cloths and the Ecolab rasanTEC® mopping system.



7. No rinsing required.

### Special notes

- Only a small quantity of the product is needed compared to normal products. Proper dosage saves costs and minimizes environmental impacts. Keep out of reach of children.
- ✓ Test material compatibility in a small inconspicuous area prior to application.
- ▲ For floor cleaning, position warning signs "Attention wet floor" and leave in place until surface is totally dry.
- For professional use only. Safety data sheet available for professional users on request.

# Pack size

| Product                                       | Article No. | Pack size |
|-----------------------------------------------|-------------|-----------|
| MAXX Brial Plus                               | 9107990     | 6 x 1 L   |
| MAXX Brial Plus